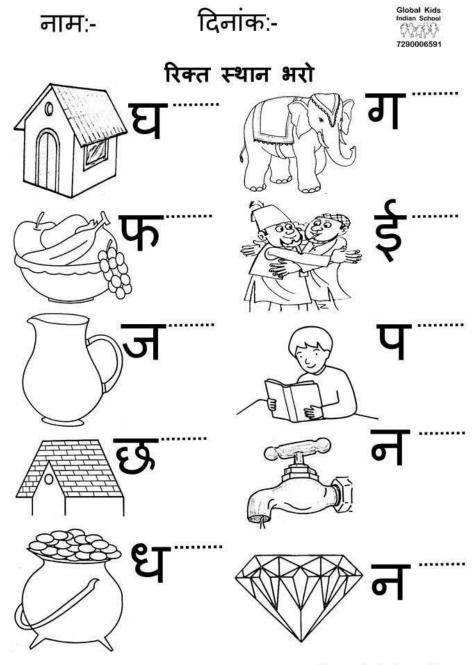

## BRAIN GAIN

NAME :

bT:

नीचे दिए अक्षरों को मिलाकर शब्द पढी

घ + र = घर

भ + र = भर

ड + र 🚦 डर

क + र = कर