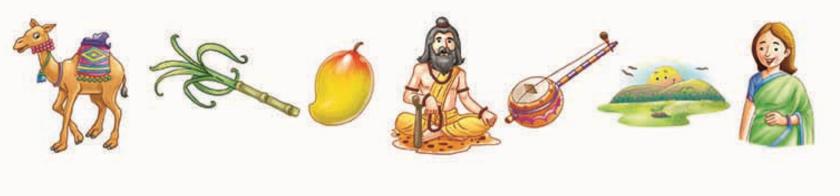

अरे! ये क्या, इतने चित्र एक साथ! आओ, इन चित्रों को इनके नामों के पहले अक्षरों से मिलाएँ।

বিনাক

अ आ इ ई उ ऊ ऋ ए ऐ को भौ भ क

चित्र देखकर उसके नाम के पहले वर्ण से रेखा खींचकर मिलाओ –