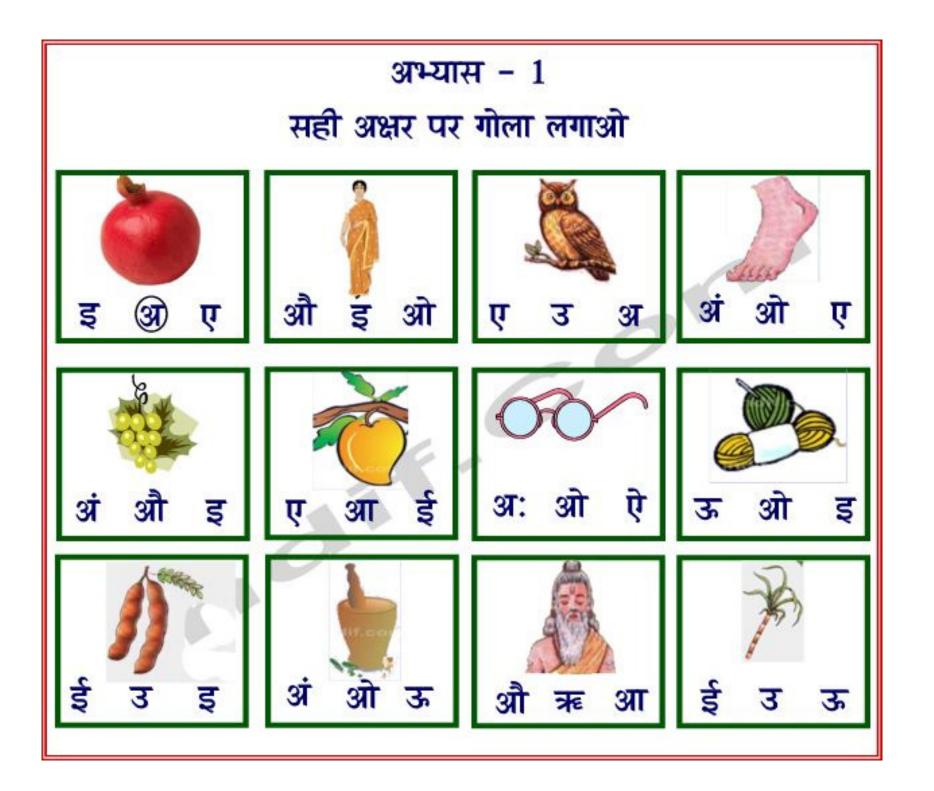

practice one page daily in your notebook

|    |      |       | akhlesh.com |
|----|------|-------|-------------|
|    | <br> |       |             |
|    |      |       |             |
| 老  |      | 215   |             |
| अः |      |       |             |
| ॲ  |      |       |             |
| औ  |      |       |             |
| आ  |      | a hay |             |