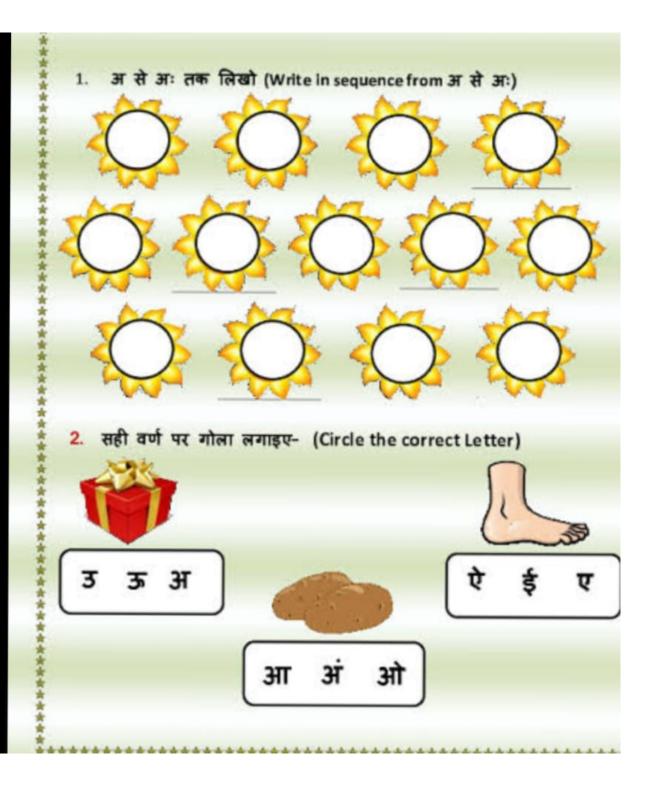

## **Match Worksheet**

HindiCity.com ©

| -angyr gyr away gan ar an a |        |  |  |  |  |
|-----------------------------------------------------------------------------------------------------------------|--------|--|--|--|--|
|                                                                                                                 | ਤ ਦੂ ਤ |  |  |  |  |
| 2                                                                                                               | आ औ ऊ  |  |  |  |  |
| A COLORINA COLORINA                                                                                             | ई आ अ  |  |  |  |  |
| 1                                                                                                               | ई इ अ  |  |  |  |  |
|                                                                                                                 | ओ इ ई  |  |  |  |  |
|                                                                                                                 | ए उ ऊ  |  |  |  |  |
|                                                                                                                 |        |  |  |  |  |