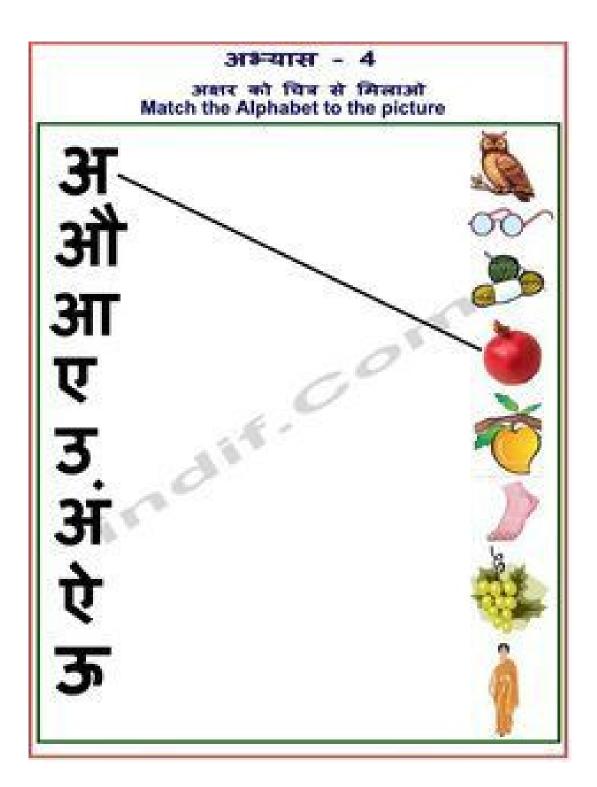

अरे! ये क्या, इतने चित्र एक साथ! आओ, इन चित्रों को इनके नामों के पहले अक्षरों से मिलाएँ।

বিনাক

अ आ इ ई उ ऊ ऋ ए ऐ को भौ भ क

चित्र देखकर उसके नाम के पहले वर्ण से रेखा खींचकर मिलाओ –