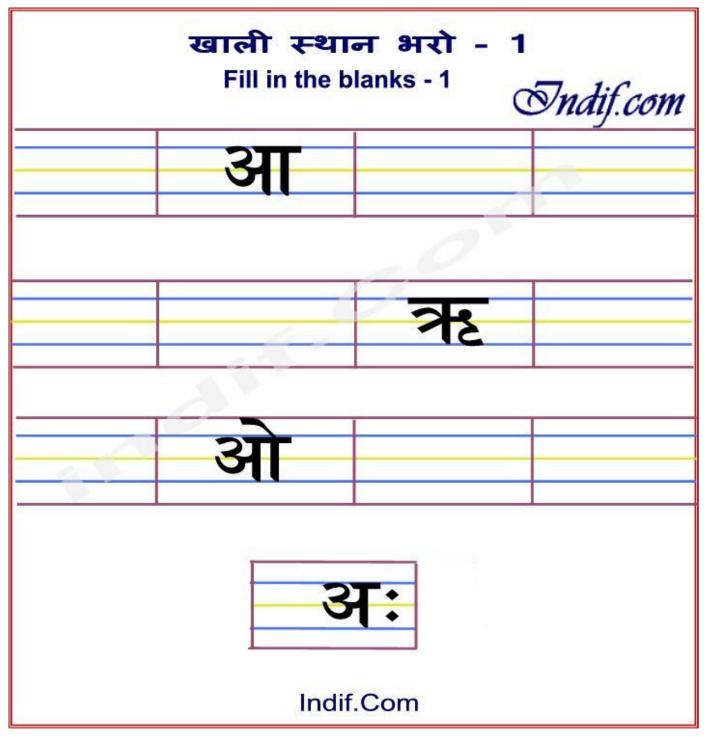

## **Match Worksheet**

HindiCity.com ©

| -angyr gyr away gan ar an a |        |  |  |  |  |
|-----------------------------------------------------------------------------------------------------------------|--------|--|--|--|--|
|                                                                                                                 | ਤ ਦੂ ਤ |  |  |  |  |
| 2                                                                                                               | आ औ ऊ  |  |  |  |  |
| A COLORINA COLORINA                                                                                             | ई आ अ  |  |  |  |  |
| 1                                                                                                               | ई इ अ  |  |  |  |  |
|                                                                                                                 | ओ इ ई  |  |  |  |  |
|                                                                                                                 | ए उ ऊ  |  |  |  |  |
|                                                                                                                 |        |  |  |  |  |