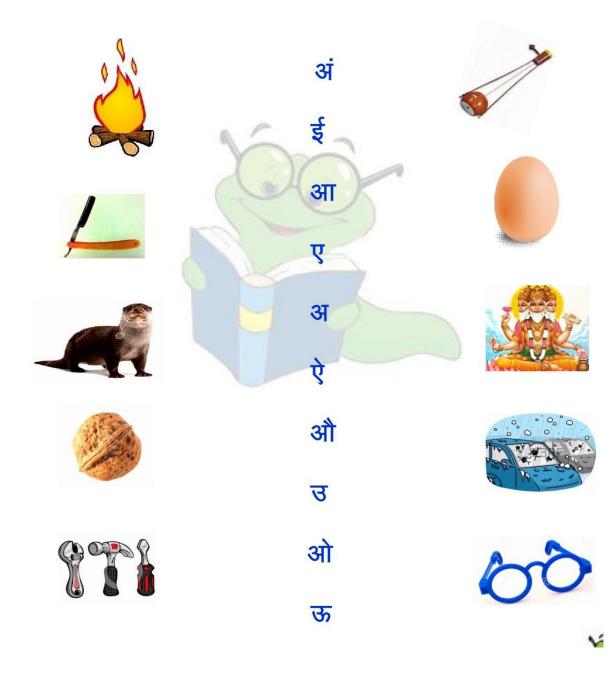

## **Match Worksheet**

HindiCity.com ©

| -angyr gyr away gan ar an a |        |  |  |  |  |
|-----------------------------------------------------------------------------------------------------------------|--------|--|--|--|--|
|                                                                                                                 | ਤ ਦੂ ਤ |  |  |  |  |
| 2                                                                                                               | आ औ ऊ  |  |  |  |  |
| A COLORINA COLORINA                                                                                             | ई आ अ  |  |  |  |  |
| 1                                                                                                               | ई इ अ  |  |  |  |  |
|                                                                                                                 | ओ इ ई  |  |  |  |  |
|                                                                                                                 | ए उ ऊ  |  |  |  |  |
|                                                                                                                 |        |  |  |  |  |