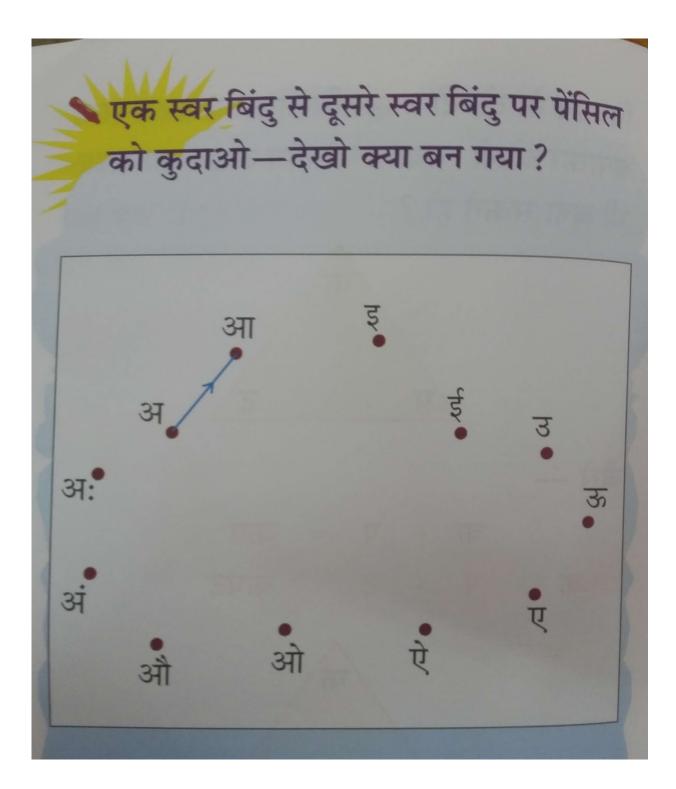

अरे! ये क्या, इतने चित्र एक साथ! आओ, इन चित्रों को इनके नामों के पहले अक्षरों से मिलाएँ।

বিনাক

अ आ इ ई उ ऊ ऋ ए ऐ को भौ भ क

चित्र देखकर उसके नाम के पहले वर्ण से रेखा खींचकर मिलाओ –