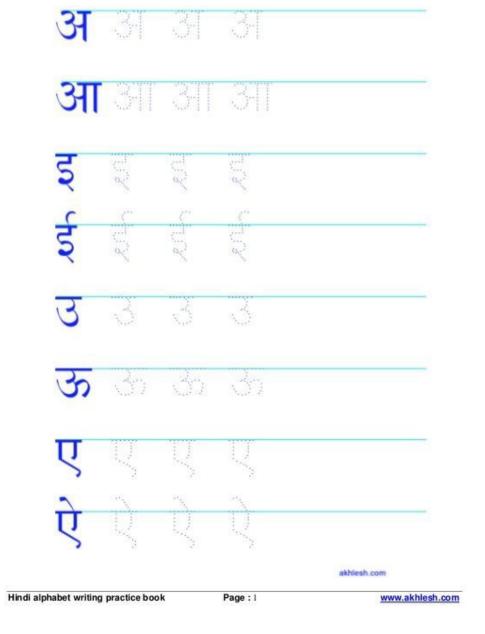

practice one page daily in your notebook

|    |      |       | akhlesh.com |
|----|------|-------|-------------|
|    | <br> |       |             |
|    |      |       |             |
| 老  |      | 215   |             |
| अः |      |       |             |
| ॲ  |      |       |             |
| औ  |      |       |             |
| आ  |      | a hay |             |

practice one page daily in your notebook

practice one page daily in your notebook