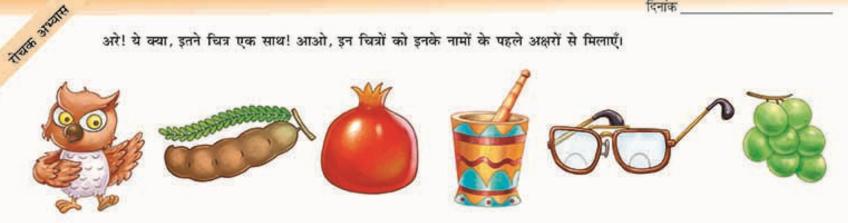

अरे! ये क्या, इतने चित्र एक साथ! आओ, इन चित्रों को इनके नामों के पहले अक्षरों से मिलाएँ।

বিনাক

अ आ इ ई उ ऊ ऋ ए ऐ को भौ भ क

चित्र देखकर उसके नाम के पहले वर्ण से रेखा खींचकर मिलाओ –